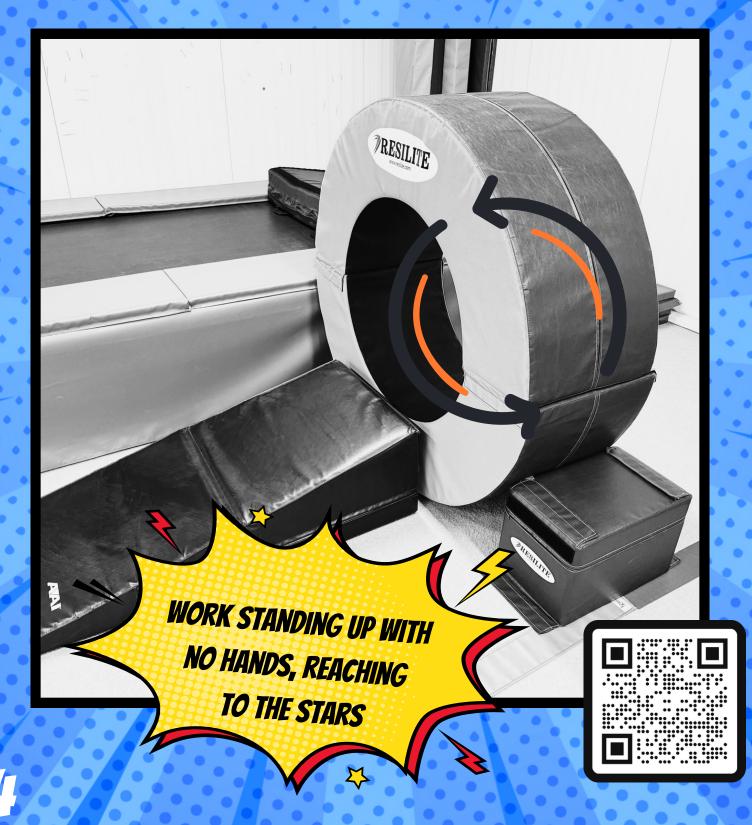

# **TURN VAULT OVER THE STAR**

"HANDS TURNED SIDEWAYS, JUMP OVER, JUMP UP TWO HANDS TWO FEET"

 $\Sigma$ 

3

R

NORBERTS