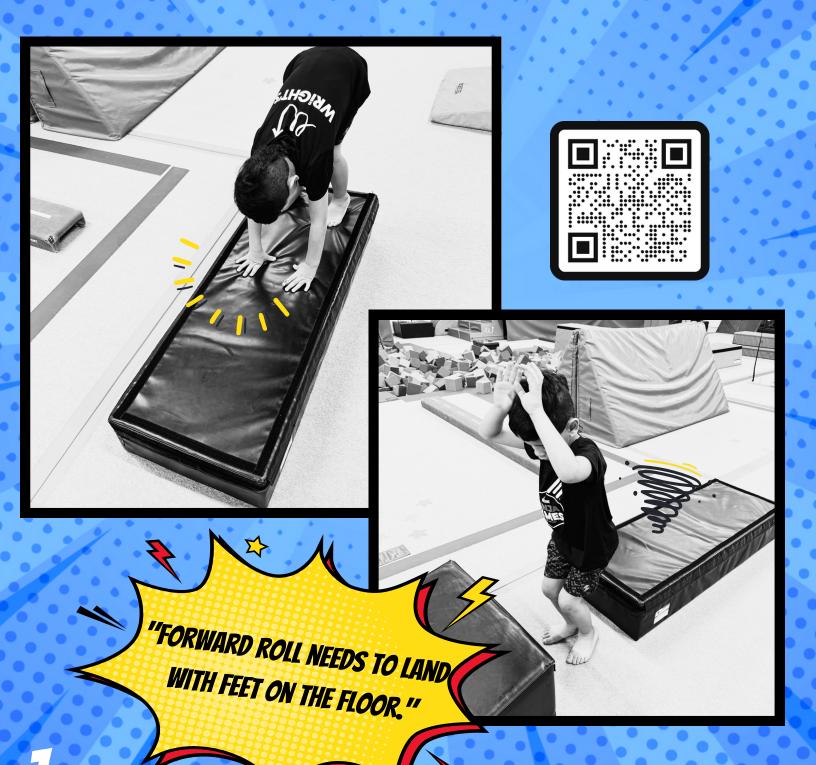

# RUN, RICOCHET ON ASTEROIDS TO FORWARD ROLL

# FORWARD ROLL, JUMP 180°, BACKWARD ROLL