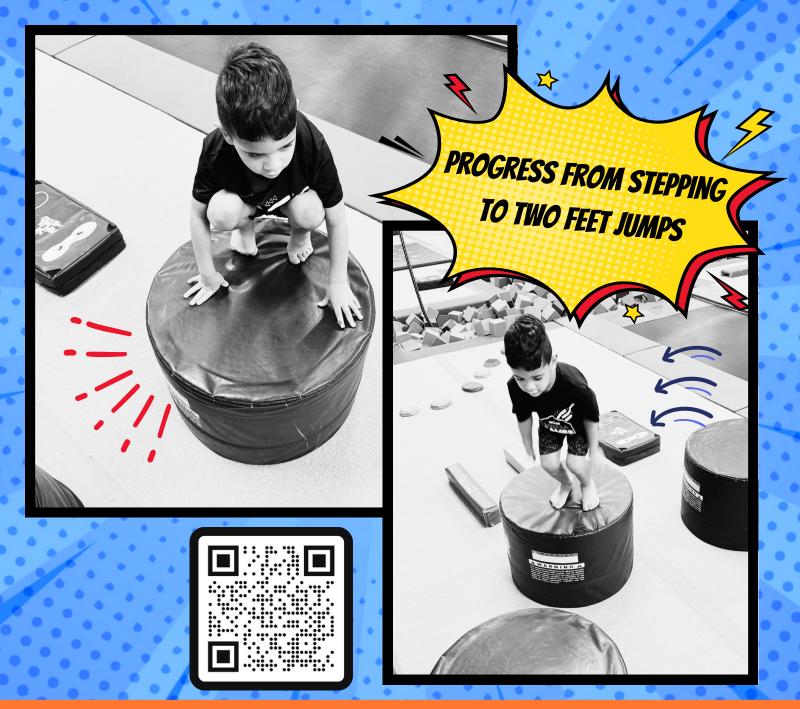

# FOLLOW THE PATH TO CREATE THE CONSTELLATION

PROGRESS FROM TWO FEET JUMPS TO ONE FOOT JUMPS