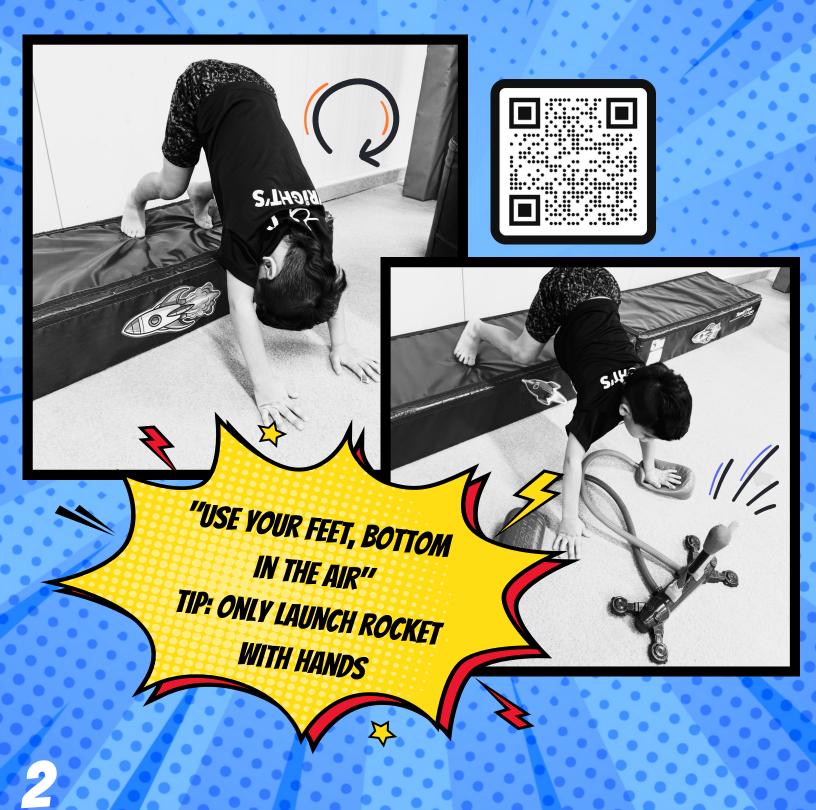

## **RIDE THE FLYING HOVERBOARD IN SPACE**



WHAT ARE WE WORKING? BILATERAL COORDINATION! The ability to coordinate both sides of the body at the same time in a controlled, organized manner

# RUN, RICOCHET ON ASTEROIDS TO FORWARD ROLL



# **CAT GRAB, SAFETY SLIDE DOWN THE SATELLITE**







# FORWARD ROLL, JUMP 180°, BACKWARD ROLL



# **ROCKET JUMP, STAR JUMP, ASTEROID JUMP**







#### MONKEY UP, PRECISION JUMP ACROSS SATELLITES



**WHAT ARE WE WORKING? SPACIAL AWARENESS** The ability to know where you are in relation to other people and objects in a given space.

# FOLLOW THE PATH TO CREATE THE CONSTELLATION

PROGRESS FROM TWO FEET JUMPS TO ONE FOOT JUMPS



#### **SPIDER WALK SIDEWAYS, LAUNCH ROCKET WITH HAND**



## PALM SPIN PROGRESSION OVER THE STAR

"BUTTERFLY HANDS" TIP: PUT YOUR FEET WHERE YOU WANT THEM TO LAND

 $\sum$ 

Ð



# **TURN VAULT OVER THE STAR**





"HANDS TURNED SIDEWAYS, JUMP OVER, JUMP UP TWO HANDS TWO FEET"

 $\Sigma$ 



3



R

NORBERTS

### MONKEY UP, SPIN JUMP OFF THE MAT



#### WHAT ARE WE WORKING? ENHANCING VESTIBULAR STIMULATION

Movement, gravity, and balance sense will allow us to move smoothly!

# **SPIN SPACESHIP IN A CIRCLE & MOVE STARS FROM ONE BUCKET TO ANOTHER**





# WARPED WALL RUN, CLIMB DOWN ROPE



# CLIMB THROUGH SATURN'S RINGS, ROLL DOWN THE MOON INCLINE





•••



 $\checkmark$ 

 $\Sigma$ 



23

4





#### FUN STATION -BUILDING ROCKETS!



#### WHAT ARE WE WORKING? CONCENTRATION - NINJA FOCUS

The ability to focus on a given task. With all the mo