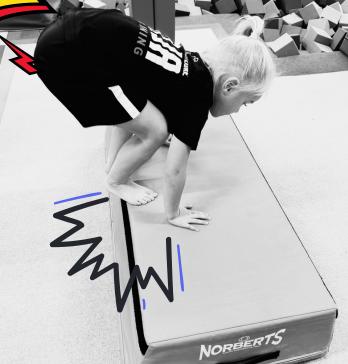

# **TURN VAULT OVER THE STAR**

"HANDS TURNED SIDEWAYS, JUMP OVER, JUMP UP TWO HANDS TWO FEET"

 $\Sigma$ 

3

R

NORBERTS