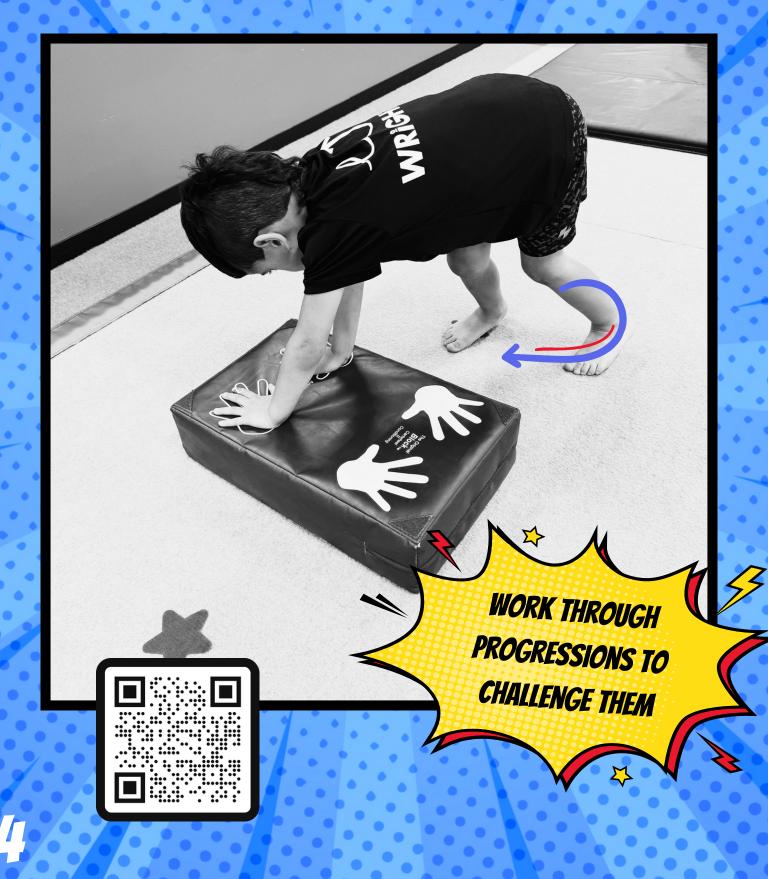

# FORWARD ROLL, JUMP 180°, BACKWARD ROLL

#### **ROCKET SHIP JUMPS TO FORWARD ROLL**