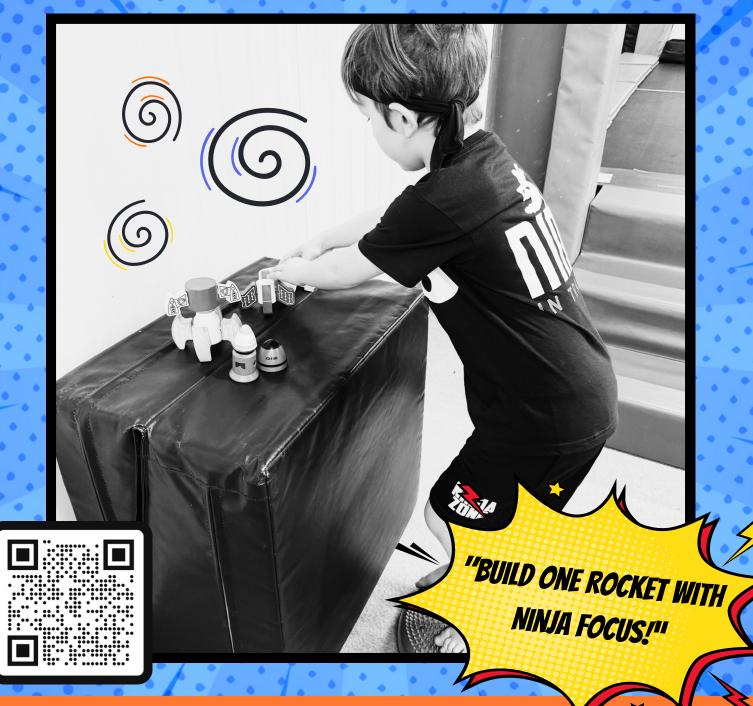

#### FUN STATION -BUILDING ROCKETS!

#### WHAT ARE WE WORKING? CONCENTRATION - NINJA FOCUS

The ability to focus on a given task. With all the movement and excitement in class, moments of independent concentration are super important!