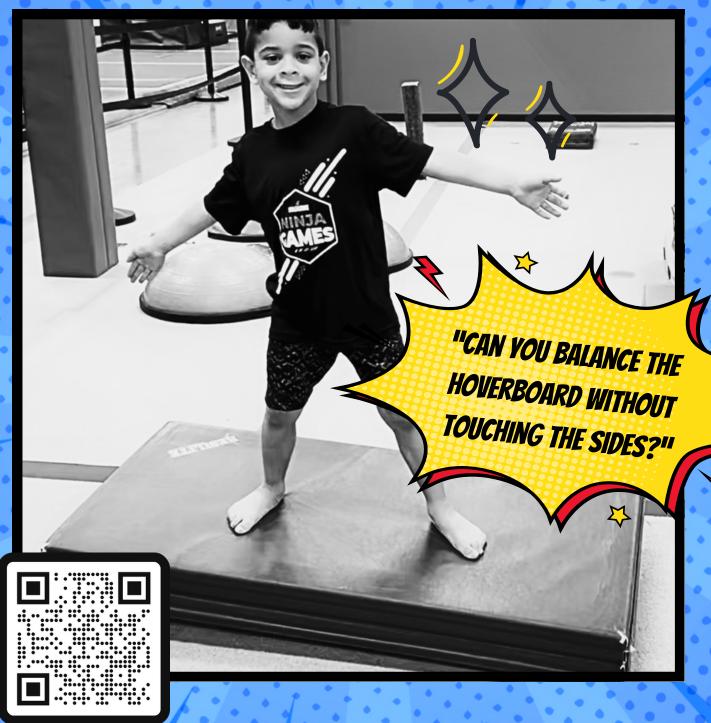

## **RIDE THE FLYING HOVERBOARD IN SPACE**

WHAT ARE WE WORKING? BILATERAL COORDINATION! The ability to coordinate both sides of the body at the same time in a controlled, organized manner