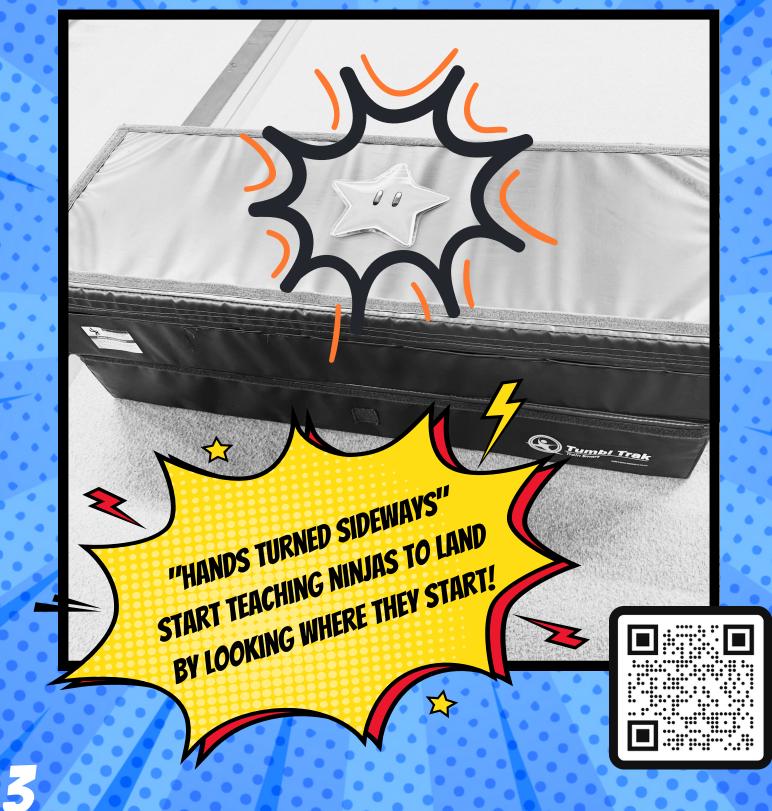

# **TURN VAULT OVER THE STAR**

"HANDS TURNED SIDEWAYS, JUMP OVER, JUMP UP TWO HANDS TWO FEET"

 $\Sigma$ 

3

R

NORBERTS