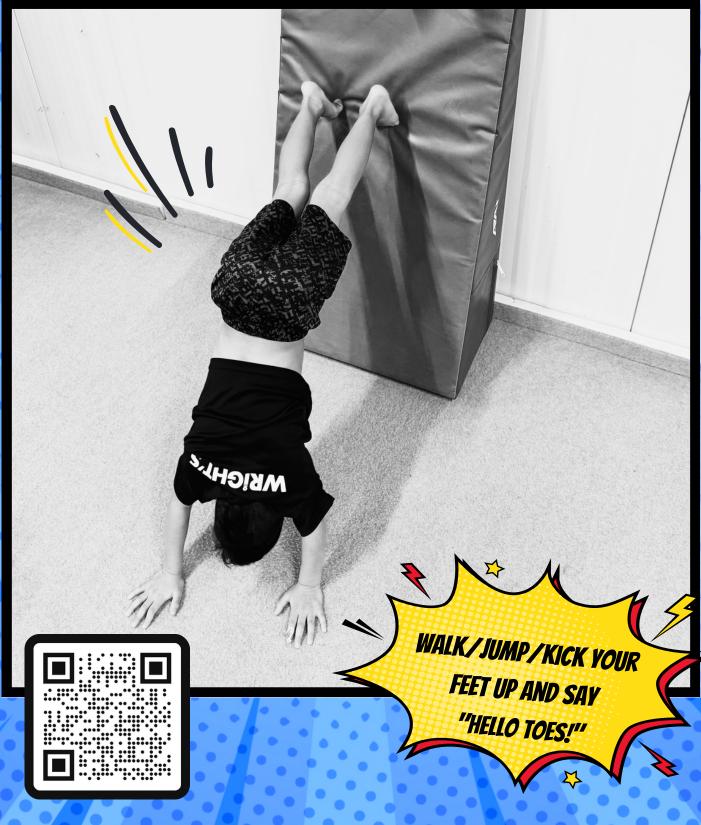

## **RIDE THE FLYING HOVERBOARD IN SPACE**



WHAT ARE WE WORKING? BILATERAL COORDINATION! The ability to coordinate both sides of the body at the same time in a controlled, organized manner

# RUN, RICOCHET ON ASTEROIDS TO FORWARD ROLL



# **CAT GRAB, SAFETY SLIDE DOWN THE SATELLITE**







# FORWARD ROLL, JUMP 180°, BACKWARD ROLL



# **ROCKET JUMP, STAR JUMP, ASTEROID JUMP**







#### MONKEY UP, PRECISION JUMP ACROSS SATELLITES



**WHAT ARE WE WORKING? SPACIAL AWARENESS** The ability to know where you are in relation to other people and objects in a given space.

# FOLLOW THE PATH TO CREATE THE CONSTELLATION

PROGRESS FROM TWO FEET JUMPS TO ONE FOOT JUMPS



#### **SPIDER WALK SIDEWAYS, LAUNCH ROCKET WITH HAND**



## PALM SPIN PROGRESSION OVER THE STAR

"BUTTERFLY HANDS" TIP: PUT YOUR FEET WHERE YOU WANT THEM TO LAND

 $\sum$ 

Ð



# **TURN VAULT OVER THE STAR**





"HANDS TURNED SIDEWAYS, JUMP OVER, JUMP UP TWO HANDS TWO FEET"

 $\Sigma$ 



3



R

NORBERTS

### MONKEY UP, SPIN JUMP OFF THE MAT



#### WHAT ARE WE WORKING? ENHANCING VESTIBULAR STIMULATION

Movement, gravity, and balance sense will allow us to move smoothly!

# **SPIN SPACESHIP IN A CIRCLE &